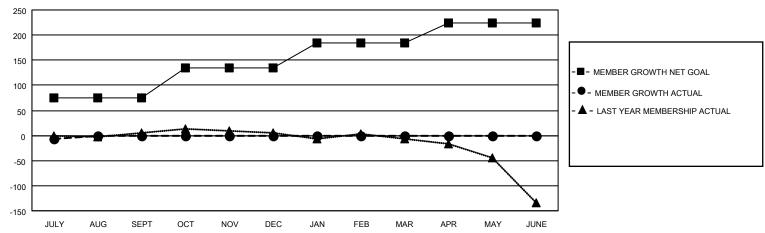

#### GOALS AND ACTUAL MEMBERS CUMULATIVE

| DROPPED CLUBS: 0 |    | 7 CLUBS OF 63 ADDED 1 OR MORE<br>NEW MEMBERS | GENDER DISTRIBUTION           MALE         1,292 (63.83%)           FEMALE         732 (36.17%) |              |     |
|------------------|----|----------------------------------------------|-------------------------------------------------------------------------------------------------|--------------|-----|
| DROPPED MEMBERS  |    |                                              | PEWALE                                                                                          | 732 (36.17%) |     |
| DECEASED         | 2  | CLICK HERE FOR CUMULATIVE                    | TOTAL FAMILY UNIT MEMBERS                                                                       |              | 673 |
| CLUB CANCELLED   | 0  | MEMBERSHIP DATA                              | EANULY MEMBER                                                                                   |              | 339 |
| OTHER 18         |    |                                              | FAMILY MEMBERS PAYING HALF DUES                                                                 |              | 339 |
| TOTAL            | 20 |                                              | 1000                                                                                            |              |     |